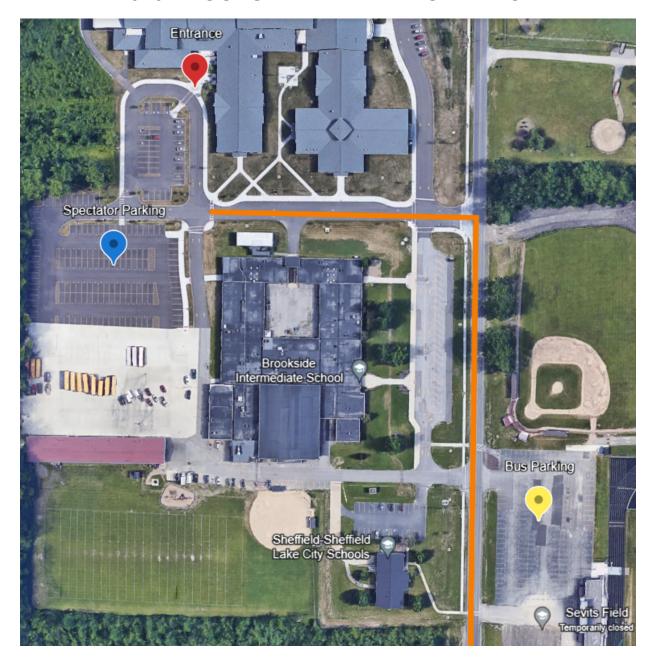

## 2023 BROOKSIDE BRAWL INFORMATION

**PARKING:** Follow ORANGE path on map North on Harris Road to entrance between Brookside High School and Brookside Intermediate School.

**Team Buses:** Drop off at RED entrance point to BHS. Buses should then park across the street in the Sevits Stadium parking lot (YELLOW indicator on map).

**Spectators:** Park in lot behind Intermediate School (BLUE indicator on map). PLEASE PARK IN DESIGNATED PARKING SPOTS...do not park on grass, along curbs, or on the end of rows beyond the painted parking lines.